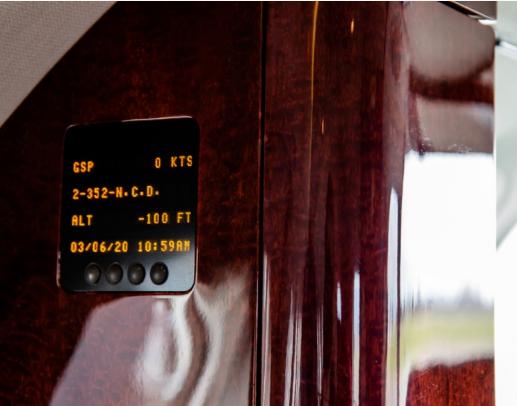

2002 Airframe 2,600 Hours TTAF

**AVIONICS:** 

Collins Pro Line 21 - 2-Screen EFIS Garmin GTN-750 Nav/Com Garmin GTN-650 Nav/Com Universal UNS-1K w/ USB Data Transfer Unit FMS - UNS-1K, GTN-750, GTN-650 Garmin GMA-35 Audio Panel - Integrated w/ GTNs Garmin FlightStream 510 Wireless EFB Connect Garmin GDL69A XM Satellite Weather & Music Dual Garmin GTX-33ES Transponders - ADS-B Out Collins Color WXR-800 Stabilized Color Weather Radar Stormscope L-3 WX-1000E Honeywell Mark VIII EGPWS L3 Skywatch HP SKY-899 TCAS I Collins AIT-4000 Bendix King KN-63 DME FGC-3000 Autopilot Standby Altimeter & Attitude Indicator Standby HSI N1 Computer AOA Indicator