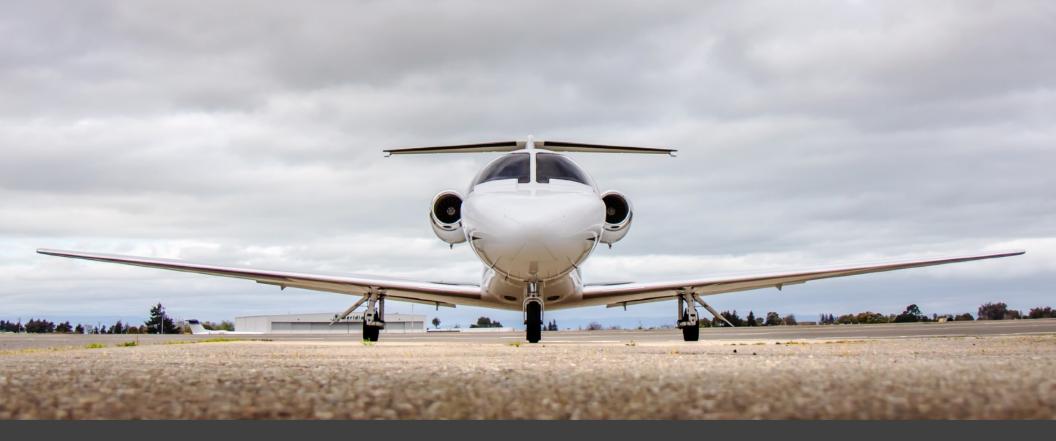

www.jetAVIVA.com | sales@jetAVIVA.com | +1.512.410.0295

YEAR & MODEL: 2002 CITATION CJ2 SERIAL NUMBER: 525A-0065 REGISTRATION: N55KT AIRFRAME TT: 2,600 SNEW ENGINE TT: 2,600 L/R SNEW LOCATION: CALIFORNIA

#### EXTERIOR & PAINT:

Overall White with Black, Red, and Grey Accent Stripes

Factory Original

# Jet AVIVA LIFE IS SHORT. FLY A JET. CITATION CJ2 SN 525A-0065

-