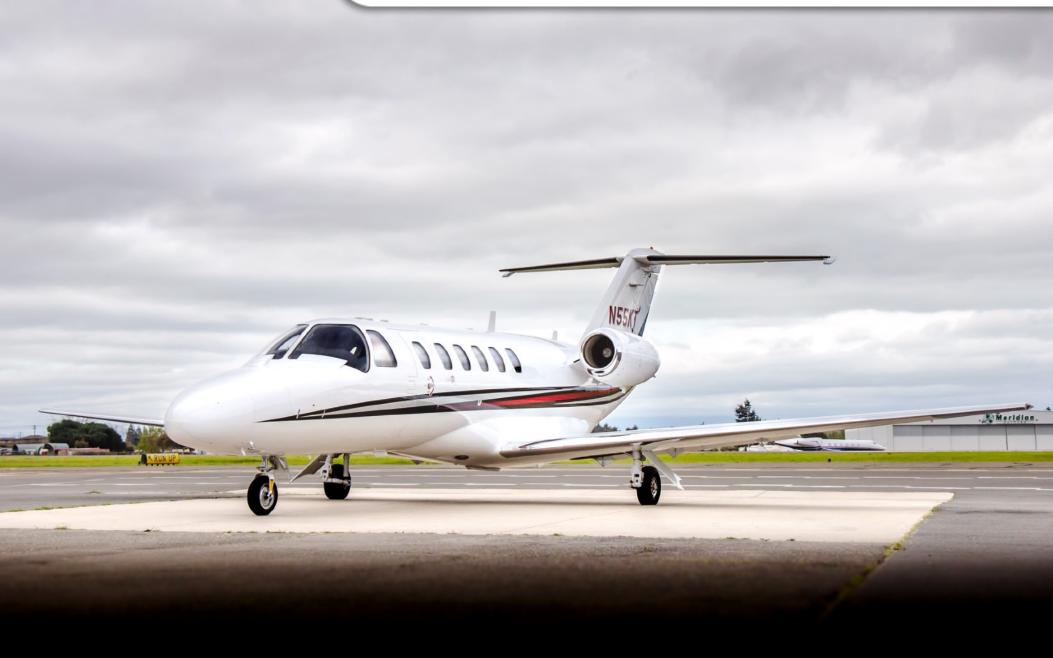

www.jetAVIVA.com | sales@jetAVIVA.com | +1.512.410.0295

YEAR & MODEL: 2002 CITATION CJ2 SERIAL NUMBER: 525A-0065 REGISTRATION: N55KT AIRFRAME TT: 2,600 SNEW ENGINE TT: 2,600 L/R SNEW LOCATION: CALIFORNIA

#### EXTERIOR & PAINT:

Overall White with Black, Red, and Grey Accent Stripes

Factory Original

# Jet AVIVA LIFE IS SHORT. FLY A JET. CITATION CJ2 SN 525A-0065

-