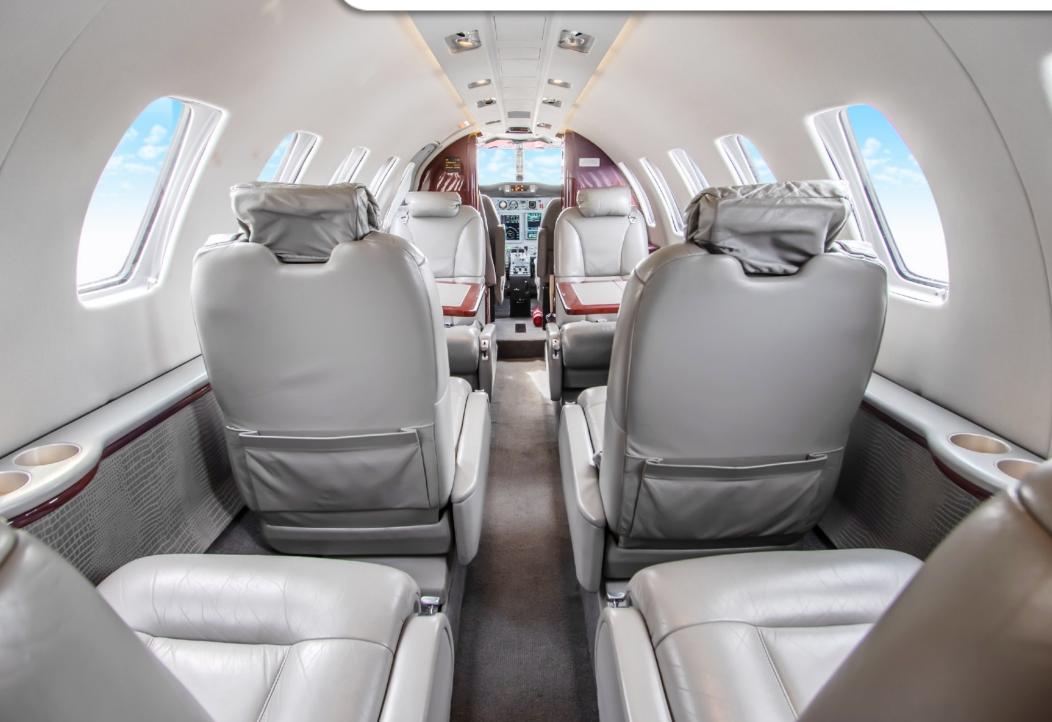

#### **INTERIOR & CABIN:**

Six (6) Place Executive Configuration Forward Cabin RH Refreshment center Aft Lavatory with Flushing Toilet Two Executive Fold-Down tables Factory Original