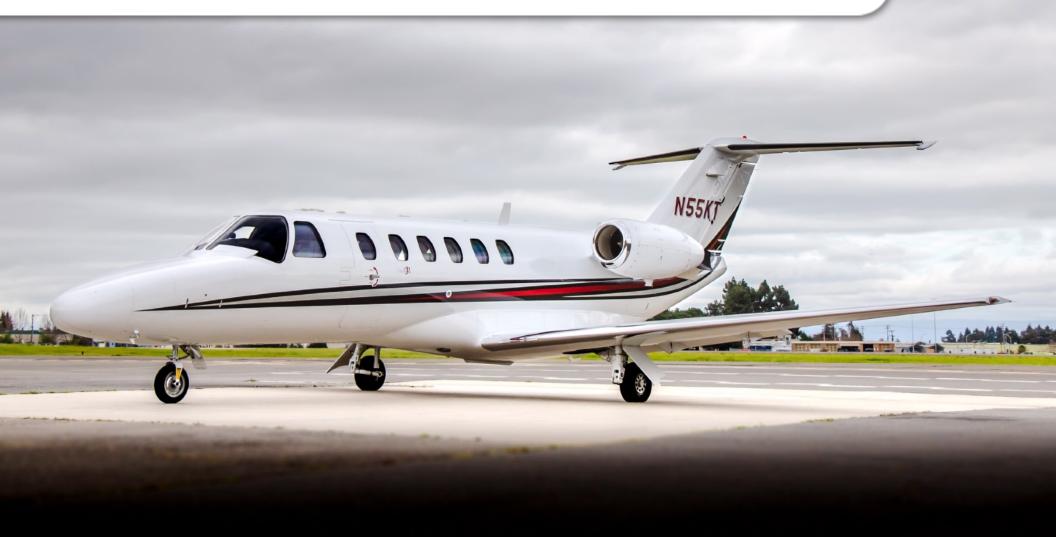

www.jetAVIVA.com | sales@jetAVIVA.com | +1.512.410.0295

YEAR & MODEL: 2002 CITATION CJ2 SERIAL NUMBER: 525A-0065 REGISTRATION: N55KT AIRFRAME TT: 2,600 SNEW ENGINE TT: 2,600 L/R SNEW LOCATION: CALIFORNIA

#### EXTERIOR & PAINT:

Overall White with Black, Red, and Grey Accent Stripes

Factory Original

# Jet AVIVA LIFE IS SHORT. FLY A JET. CITATION CJ2 SN 525A-0065

-