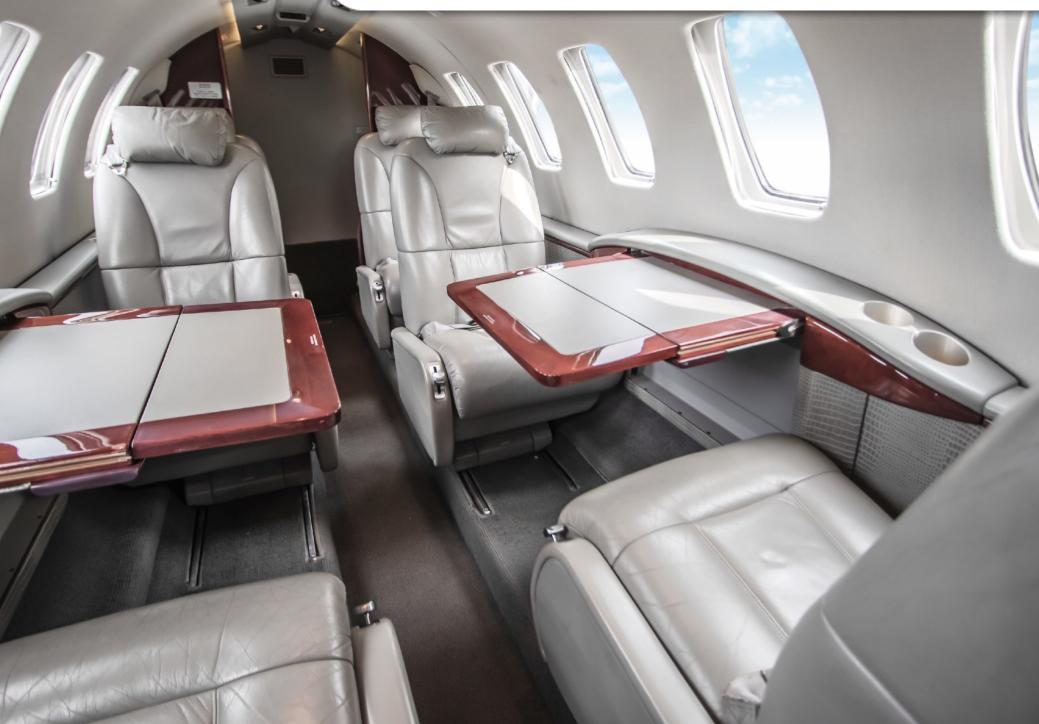

#### **INTERIOR & CABIN:**

Six (6) Place Executive Configuration Forward Cabin RH Refreshment center Aft Lavatory with Flushing Toilet Two Executive Fold-Down tables Factory Original