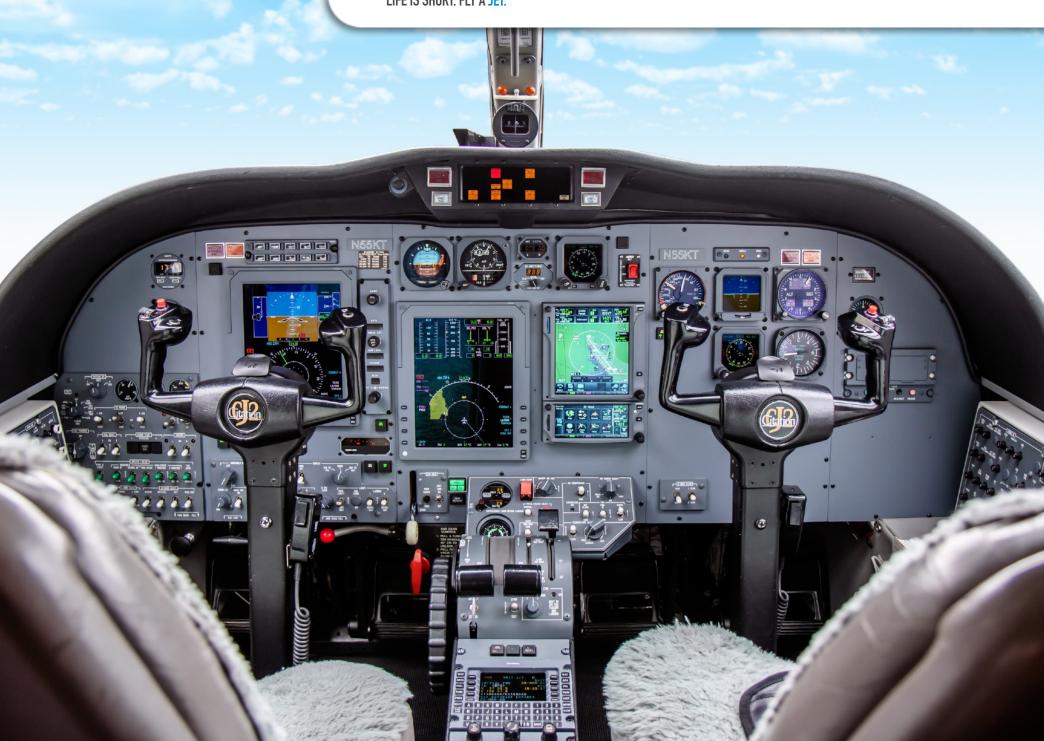

Collins Pro Line 21 - 2-Screen EFIS Garmin GTN-750 Nav/Com Garmin GTN-650 Nav/Com Universal UNS-1K w/ USB Data Transfer Unit FMS - UNS-1K, GTN-750, GTN-650 Garmin GMA-35 Audio Panel - Integrated w/ GTNs Garmin FlightStream 510 Wireless EFB Connect Garmin GDL69A XM Satellite Weather & Music Dual Garmin GTX-33ES Transponders - ADS-B Out Collins Color WXR-800 Stabilized Color Weather Radar Stormscope L-3 WX-1000E Honeywell Mark VIII EGPWS L3 Skywatch HP SKY-899 TCAS I Collins AIT-4000 Bendix King KN-63 DME FGC-3000 Autopilot Standby Altimeter & Attitude Indicator Standby HSI N1 Computer AOA Indicator