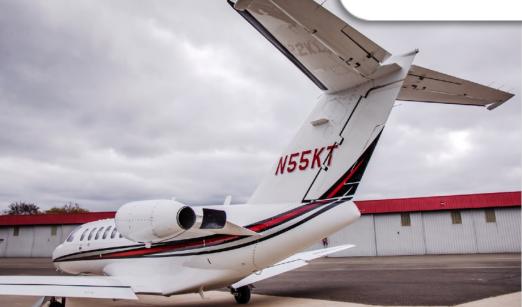

www.jetAVIVA.com | sales@jetAVIVA.com | +1.512.410.0295

YEAR & MODEL: 2002 CITATION CJ2 SERIAL NUMBER: 525A-0065 REGISTRATION: N55KT AIRFRAME TT: 2,600 SNEW ENGINE TT: 2,600 L/R SNEW LOCATION: CALIFORNIA

#### EXTERIOR & PAINT:

Overall White with Black, Red, and Grey Accent Stripes

Factory Original