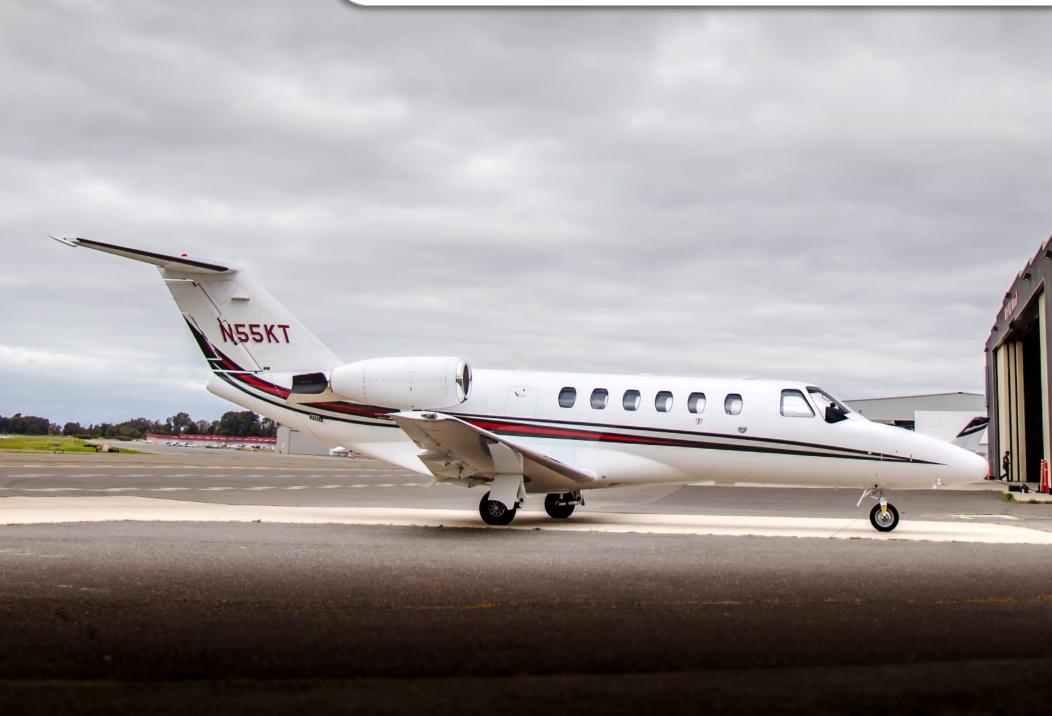

www.jetAVIVA.com | sales@jetAVIVA.com | +1.512.410.0295

YEAR & MODEL: 2002 CITATION CJ2 SERIAL NUMBER: 525A-0065 REGISTRATION: N55KT AIRFRAME TT: 2,600 SNEW ENGINE TT: 2,600 L/R SNEW LOCATION: CALIFORNIA

#### EXTERIOR & PAINT:

Overall White with Black, Red, and Grey Accent Stripes

Factory Original

# Jet AVIVA LIFE IS SHORT. FLY A JET. CITATION CJ2 SN 525A-0065

-